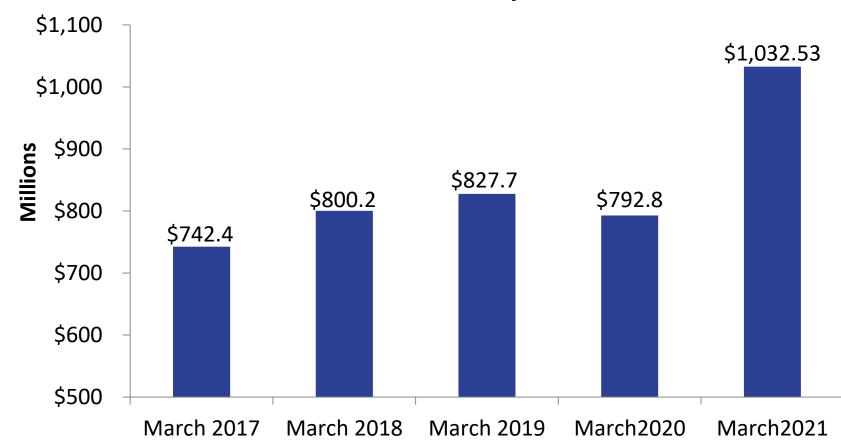

| \$13,433,925.20              |
| Distributions                   | -\$13,869,339.39             | -\$21,206,022.41             |
| Loan Activity                   | \$258,529.91                 | \$51,164.05                  |
| Other Activity                  | \$31,282.82                  | -\$92,599.96                 |
| Dividends                       | \$11,380,658.22              | \$2,427,099.73               |
| Appreciation/Depreciation       | \$72,774,545.56              | \$25,706,818.04              |
| End of Period Plan Assets       | \$1,012,129,960.76           | \$1,032,531,689.88           |

\* Difference between 4<sup>th</sup> Qtr ending balance and 1<sup>st</sup> Qtr beginning balance is from transactions dated outside of reporting period.



#### **Plan Assets**



1<sup>st</sup> Quarter by Year



#### Distributions

| Type & Participants   | 1 <sup>st</sup> Quarter 2020 | 2 <sup>nd</sup> Quarter 2020 | 3 <sup>rd</sup> Quarter 2020 | 4 <sup>th</sup> Quarter 2020 | 1 <sup>st</sup> Quarter 2021 |
|-----------------------|------------------------------|------------------------------|------------------------------|------------------------------|------------------------------|
| Death Claims          | -\$282,616.16                | -\$750,277.74                | -\$1,629,441.84              | -\$3,158,806.92              | -\$3,336,306.47              |
|                       | (10)                         | (12)                         | (23)                         | (51)                         | (31)                         |
| Excess Contributio