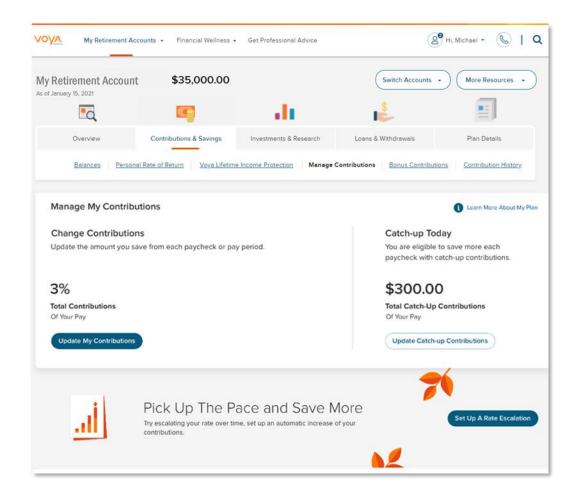

# Helping employees save for retirement by simplifying contribution options

- Contribution options are easier to understand
- Includes nudges to drive action