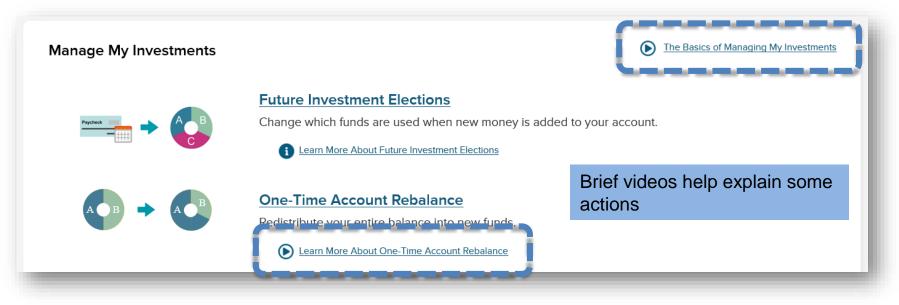

# Helping employees invest their retirement savings

- Assistance for those desiring help
- Election information is easy to understand
- Quick path for those that don't need assistance

| Manage My Investments      | The Basics of Managing My Investments                                                    |
|----------------------------|------------------------------------------------------------------------------------------|
|                            | Future Investment Elections                                                              |
|                            | Change which funds are used when new money is added to your account.                     |
| -                          | Learn More About Future Investment Elections                                             |
|                            | •                                                                                        |
|                            | One-Time Account Rebalance                                                               |
|                            | Redistribute your entire balance into new funds.                                         |
|                            | Eearn More About One-Time Account Rebalance                                              |
|                            |                                                                                          |
|                            | Automatic Account Rebalance                                                              |
|                            | Set a schedule to have your account rebalanced automatically when you want.              |
|                            | () You are currently setup to rebalance: Quarterly                                       |
|                            | Eearn More About Automatic Account Rebalancing                                           |
|                            |                                                                                          |
| АФВ 🔶 АФС                  | Fund to Fund Transfer Move a specific amount of your account from one fund to another.   |
|                            |                                                                                          |
|                            | Learn More About Fund to Fund Transfer                                                   |
| Need some help with a stra | ategy?                                                                                   |
| Papelank                   | Select a New Investment Strategy                                                         |
| o <b>L</b> Sa              | Explore all your available investment paths organized by the level of help you may need. |
|                            |                                                                                          |
|                            |                                                                                          |
|                            | Have A Professional Take The Lead                                                        |
|                            | A financial professional will manage your personal investment strategy and work towards  |
|                            | helping you achieve your retirement goals.                                               |
|                            | Learn More About Professional Management                                                 |
|                            |                                                                                          |

User-friendly graphics, descriptions and short videos help simplify options for managing investments and support different learning styles